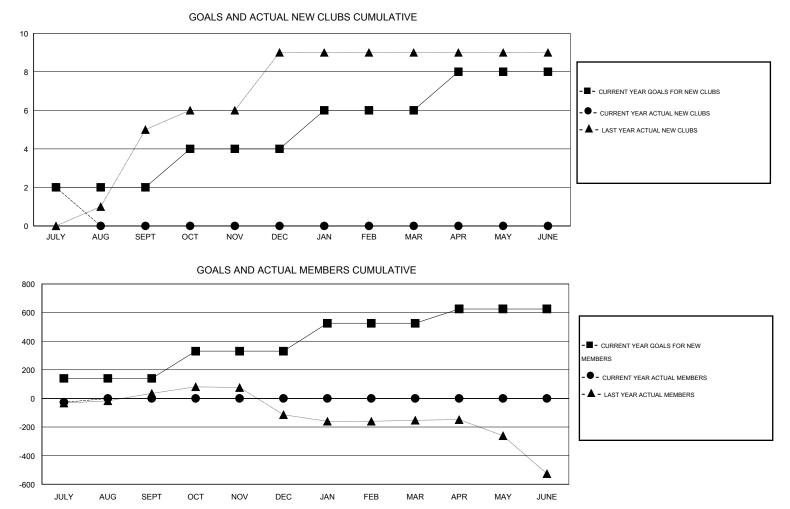

## GMT: V S Kukreja

| LOCATION INDIA |
|----------------|
|----------------|

| Clubs         |                  |                     |                            |                             | Members       |                    |                                  |                              |                             |
|---------------|------------------|---------------------|----------------------------|-----------------------------|---------------|--------------------|----------------------------------|------------------------------|-----------------------------|
|               | RESU             | LTS FOR 2014-2015   |                            |                             |               | RESU               | ILTS FOR 2014-2015               |                              |                             |
| QUARTER       | NEW CLUB<br>GOAL | ACTUAL NEW<br>CLUBS | ACTUAL<br>DROPPED<br>CLUBS | ACTUAL NET<br>GAIN/<br>LOSS | QUARTER       | NEW MEMBER<br>GOAL | ACTUAL TOTAL<br>MEMBERS<br>ADDED | ACTUAL<br>DROPPED<br>MEMBERS | ACTUAL NET<br>GAIN/<br>LOSS |
| JULY/AUG/SEPT | 2                | 2                   | 0                          | 2                           | JULY/AUG/SEPT | 140                | 78                               | 105                          | -27                         |
| OCT/NOV/DEC   | 2                | 0                   | 0                          | 0                           | OCT/NOV/DEC   | 190                | 0                                | 0                            | 0                           |
| JAN/FEB/MAR   | 2                | 0                   | 0                          | 0                           | JAN/FEB/MAR   | 195                | 0                                | 0                            | 0                           |
| APR/MAY/JUNE  | 2                | 0                   | 0                          | 0                           | APR/MAY/JUNE  | 100                | 0                                | 0                            | 0                           |